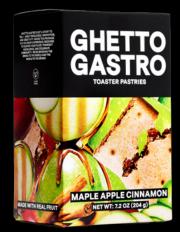

#### **Maple Apple Cinnamon**

UPC WT **UOM MSRP** 

Case Pack QTY

**GGTPMAC** 850029741800

7.2 ΟZ

\$6.99

INGREDIENTS: CINNAMON CRUST: Enriched unbleached wheat flour (wheat flour, niacin, reduced iron, thiamine mononitrate, riboflavin, and folic acid), Cane sugar, Coconut oil, Cinnamon, Salt, Natural flavor, Cream of tartar, Baking soda