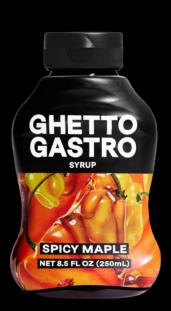

#### **Ghetto Gastro Syrup**

### **Spicy Maple**

SKU **UPC UOM** Case Pack QTY **MSRP** 

**GGSYRSM** 850029741763 8.5 fl oz \$9.99

Organic Dark Maple Syrup\*, Scotch Bonnet Pepper, Smoked Habanero Pepper, African Piri Piri Pepper

Take four of your chilhood favorites, but make them gourmet. The Ghetto Gastro Toaster Pastry is stealth health and convenience baked to perfection with filling for the thrilling. Portable and affordable, our pastries are plant-based and made with whole grains. No coloring, just real fruits making it do what it do. Our pastries are low-sugar delights to start your day or keep you on-the-go. Created to eat out the pack or toasted for a hot filling snack.