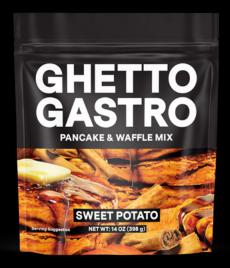

## Pancake & Waffle Mix

With families and celebration in mind, we created a plant-based pancake & waffle mix in a trio of flavors to bring new vibrations to an iconic pantry staple. When you get your fix of the mix, pair it alongside our two own custom blends of syrup with Maple Cider Syrup & Spicy Syrup. To shake things up, our mixes can also be used to make crepes, soufflé pancakes and more.

#### **Ghetto Gastro Pancake & Waffle Mix**

#### **Sweet Potato**

**UPC** WT **UOM** Case Pack QTY **MSRP** 

SKU

**GGPWMSP** 850029741732 14

ΟZ 12 \$6,99

Wheat flour, Organic coconut sugar, Sweet potato powder, Baking powder, Sea salt, Cream of tartar, Baking soda, Allspice, Cinnamon, Vegetable Juice (color), Sunflower

Contains: Wheat, Coconut.

Whether you're bringing the vibes to breakfast with our mix or your protein needs a kick? We got you with our sweet and spicy syrups. Deep flavors and nourishment—our custom blend is rich in antioxidants and trace minerals such as zinc, manganese, and potassium. Also, these are crafted for more than breakfast and the perfect alternative to any liquid sweetener. Sub in for simple syrup, splash in cocktails, add to baked goods, toss with roasted vegetables and mix it up with anything else you can dream up.