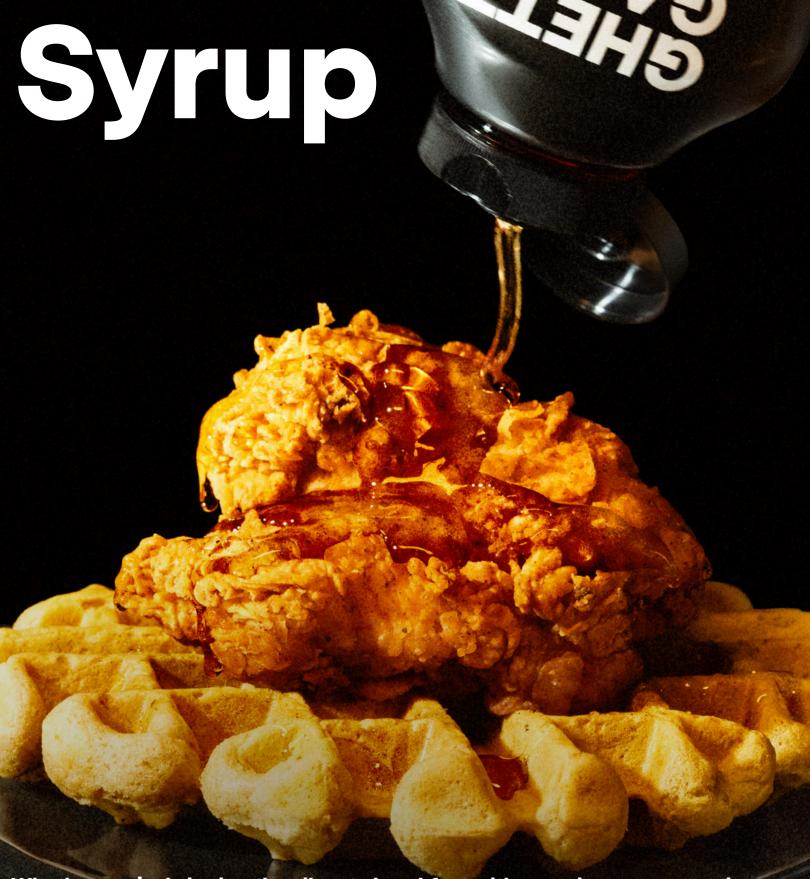

## Pancake & Waffle Mix

With families and celebration in mind, we created a plant-based pancake & waffle mix in a trio of flavors to bring new vibrations to an iconic pantry staple. When you get your fix of the mix, pair it alongside our two own custom blends of syrup with Maple Cider Syrup & Spicy Syrup. To shake things up, our mixes can also be used to make crepes, soufflé pancakes and more.

Contains: Wheat, Coconut.

Whether you're bringing the vibes to breakfast with our mix or your protein needs a kick? We got you with our sweet and spicy syrups. Deep flavors and nourishment—our custom blend is rich in antioxidants and trace minerals such as zinc, manganese, and potassium. Also, these are crafted for more than breakfast and the perfect alternative to any liquid sweetener. Sub in for simple syrup, splash in cocktails, add to baked goods, toss with roasted vegetables and mix it up with anything else you can dream up.