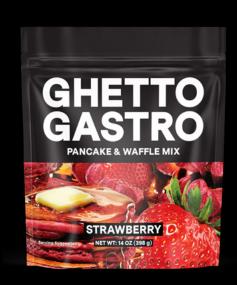

## Pancake & Waffle Mix

With families and celebration in mind, we created a plant-based pancake & waffle mix in a trio of flavors to bring new vibrations to an iconic pantry staple. When you get your fix of the mix, pair it alongside our two own custom blends of syrup with Maple Cider Syrup & Spicy Syrup. To shake things up, our mixes can also be used to make crepes, soufflé pancakes and more.

#### **Ghetto Gastro Pancake & Waffle Mix**

#### **Strawberry**

SKU UPC WT **UOM** 

Case Pack QTY **MSRP** 

**GGPWMST** 

850029741749 14

ΟZ 12 \$6,99

Wheat flour, Organic coconut sugar, Strawberry powder, Baking powder, Sea salt, Cream of tartar, Baking soda, Hibiscus powder, Vegetable Juice (for color), Sunflower

Contains: Wheat, Coconut.