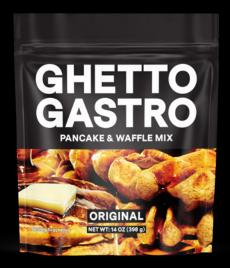

## Pancake & Waffle Mix

With families and celebration in mind, we created a plant-based pancake & waffle mix in a trio of flavors to bring new vibrations to an iconic pantry staple. When you get your fix of the mix, pair it alongside our two own custom blends of syrup with Maple Cider Syrup & Spicy Syrup. To shake things up, our mixes can also be used to make crepes, soufflé pancakes and more.

## Original

SKU UPC WT **UOM** Case Pack QTY **MSRP** 

**GGPWMOG** 850029741725 14 ΟZ 12 \$6.99

INGREDIENTS:
Wheat flour, Organic coconut sugar, Amaranth flour, Sorghum
flour, Baking powder, Sea salt, Cream of tartar, Baking soda,