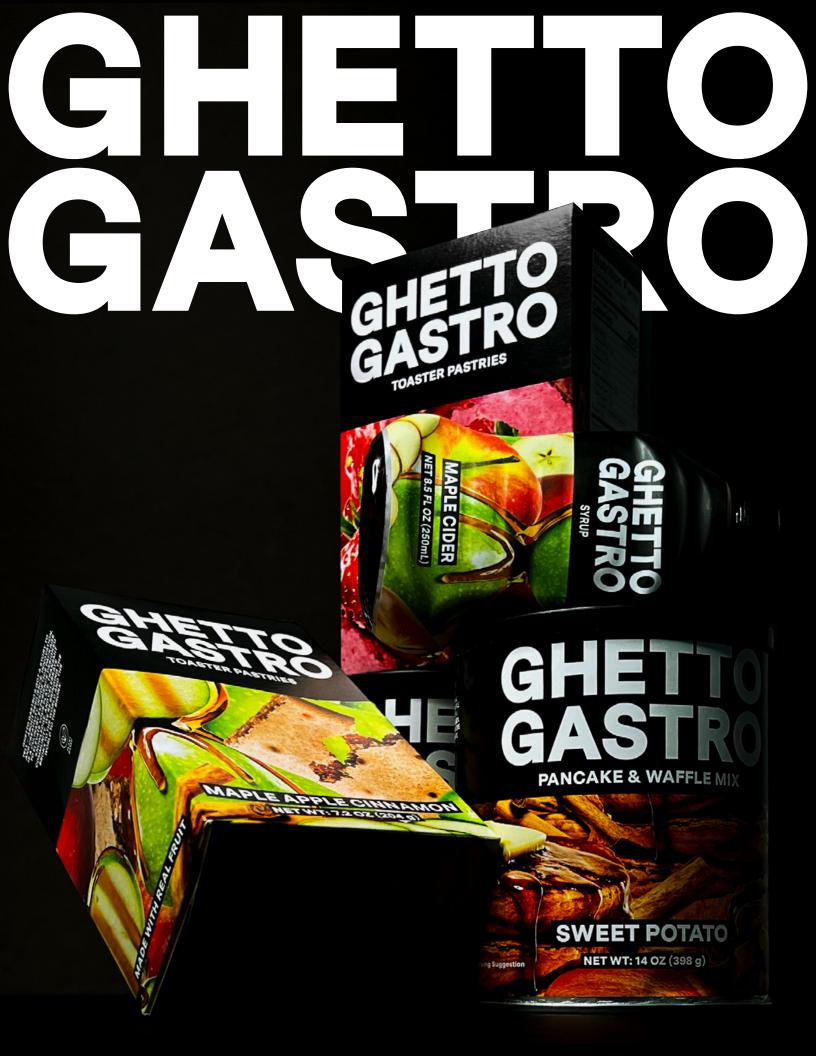

## Pancake & Waffle Mix

With families and celebration in mind, we created a plant-based pancake & waffle mix in a trio of flavors to bring new vibrations to an iconic pantry staple. When you get your fix of the mix, pair it alongside our two own custom blends of syrup with Maple Cider Syrup & Spicy Syrup. To shake things up, our mixes can also be used to make crepes, soufflé pancakes and more.

#### **Ghetto Gastro Pancake & Waffle Mix**