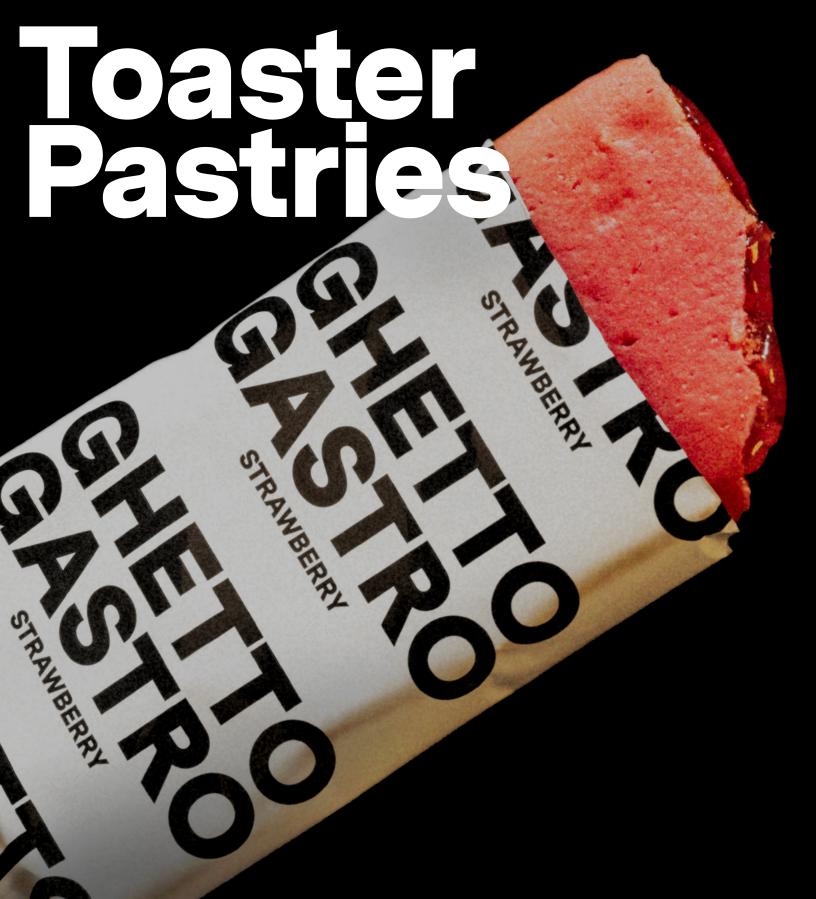

#### **Ghetto Gastro Toaster Pastries**

#### **Strawberry**

SKU **UPC** WT **UOM Case Pack QTY MSRP** 

850029741794 7.2 ΟZ 6 \$6,99

**GGTPSTR** 

STRAWBERRY CRUST: Enriched unbleached wheat flour (wheat flour, niacin, reduced iron, thiamine mononitrate, riboflavin, and folic acid), Cane sugar, Coconut oil, Natural flavor, Cream of tartar, Natural flavors, Salt, Baking soda, Vegetable juice (color).

## **GHETTO** STRAWBERRY NET WT: 7.2 OZ (204 g)